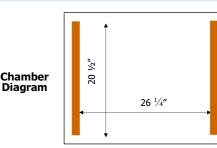

### SPECIFICATIONS

Chamber Height: Machine Dimensions: Power: Sealing Length: Sealing Width: Pump Capacity: 6 ¼" (L) 35 ½" x (W) 26 ¼" x (H) 39 ½" 3Φ, 415V, 50Hz, 3hp 20 ½" \* 2 6mm Double Beam **63 m<sup>3</sup>/H BUSCH Vacuum Pump** 