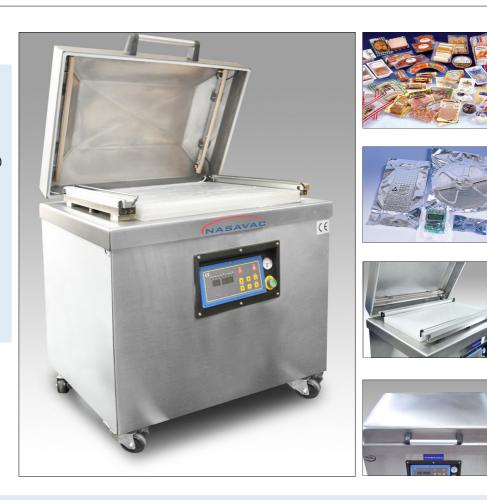

# VMS-32M

#### **Features**

- Splash Proof IP65, Heat Resistance & Soft Touch Control Panel
- Microcomputer Control System,
- Powerful & Large Diameter Vacuum Valve (To Shorten Vacuum Time)
- Aluminum Alloy Sealing Bar (USA Standard)
- Fully Stainless Steel Fabrication
- 20 sets Memory for Programmable Setting
- Single Chamber
- Left and Right Sealing Bar Configuration

#### Applications:

Packaging electronic, meat, seafood, agricultural products, pickled foods, vegetarian food, prepared food, powder, spices, medical products and hardware parts.

- Functions:
- Maintaining food's freshness and flavor; antiseptic, and mold resistant.
- Extend storage period for packed goods.
- Prevents electronic and hardware parts from rusting, oxidization and dampening.
- Suitable for clean room packaging (subjected to vacuum pump exhaust external installation, and type of vacuum pump)