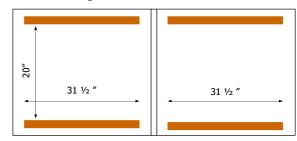

#### Chamber Diagram

### SPECIFICATIONS

Chamber Height: 7 ¾" (other chamber height available)

Machine Dimensions: (L) 74 3/4" x (W) 34 3/4" x (H) 41 1/4"

**Power:** 3Φ, 415V, 50Hz

Sealing Length: 31 ½ " \* 2 (Front and Back)

**Sealing Width:** 6mm Double Beam