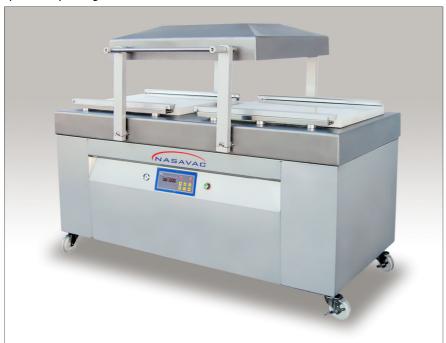

# VMD-32 (Front & Back Seal Bars)

**NasaVAC double chamber vacuum packaging machine** has stainless steel lids and chambers. It has flat chamber work platform for ease of cleaning, and a high capacity vacuum pump. VMD-32 is configured with front and back sealing bars position to meet long products packing.

#### Features:

- Splash Proof IP65, Heat Resistance & Soft Touch Control Panel
- Microcomputer Control System,
- Powerful & Large Diameter Vacuum Valve (To Shorten Vacuum Time)
- Aluminum Alloy Sealing Bar (USA Standard)
- Fully Stainless Steel Fabrication
- 20 sets Memory for Programmable Setting
- Double Chamber
- Left and Right Sealing Bar Configuration

### SPECIFICATIONS

Chamber Height: 7 ¾" (other chamber height available)

Machine Dimensions: (L) 74 3/4" x (W) 34 3/4" x (H) 41 1/4"

**Power:** 3Φ, 415V, 50Hz

Sealing Length: 31 ½ " \* 2 (Front and Back)

**Sealing Width:** 6mm Double Beam