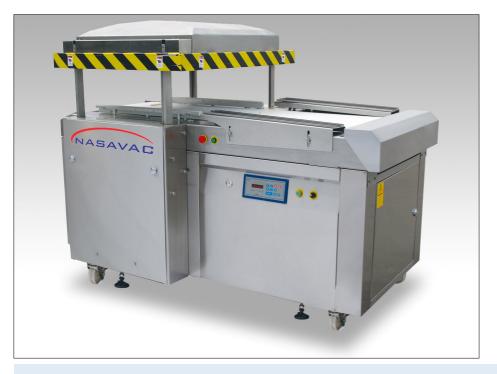

# VCS series

**NasaVAC** belt type vacuum packaging machine a continuous vacuum chamber for applications that require maximum air removal from a bag and the highest production speeds. It is digitally controlled and fully automatic. The machine cycles through the vacuum and seal process, while an operator loads the next batch of packages to be vacuum sealed. Options include sensor control, gas flush, trim seal, and Bi-Active seal bars.