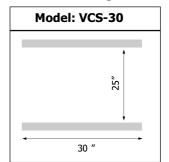

#### **Chamber Diagram:**

### **SPECIFICATIONS**

| Model:          | VCS-30                                                         |
|-----------------|----------------------------------------------------------------|
| Chamber Height: | 10 "                                                           |
| Machine Size :  | 92½" x 52" x 50" (L x W x H)                                   |
| Power:          | 415V / 20A / 3PH                                               |
| Sealing Size:   | 30" x 2 pcs (Front and Back)                                   |
| Pump:           | 202 m3/H                                                       |
| Features:       | 20 sets Programmable Vacuum Setting<br>Stainless Steel Chassis |