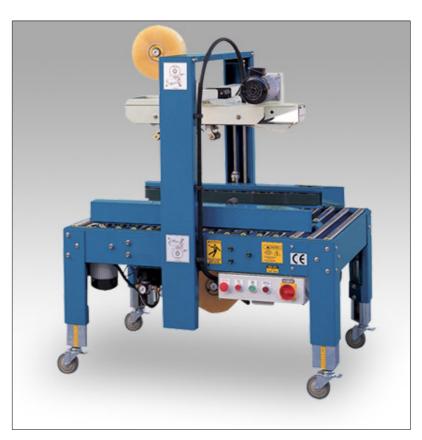

# CS-500TSA (Top & Side Drive Type)

The carton sealer is a random case sealer that provides reliable top and bottom case sealing automation for those applications involving runs of cartons. The operator simply folds the top flaps of the corrugated carton and feeds it into the random carton sealer. This top and side belt driven carton sealer is recommended for taping various profile such as higher, wider profile cartons which is built for dependable performance and easy operation.

### **Features:**

- Automatically adjust the height and width according to different sizes of carton
- Top & side drive belts
- Interchangeable top bottom tape cartridge
- 2" top and bottom taping Head
- Tape tension easily adjustable
- · Roller working table
- Blade safety guards
- Self Adjusting Side-Belt Drives for case-width
- Side Mounted Compression Rollers for tight seals
- Leg height adjustment 200mm (8")

#### 2" (Tape) 3" (Tape) Carton Capacity (mm): (W) 140mm-500mm (W) 155mm—500mm (H) 120mm—500mm (L) 150mm—Unlimited (H) 120mm—500mm (L) 150mm—Unlimited **Drive:** Top & Bottom Drive Motor: 200 Watt (1/4HP) **Conveyor Speed:** 20m/min 2" (Max 3" at optional upgrade) **Tape Size:** Voltage: Single Phase AC 230V, 50Hz

Machine Dimension (mm):

**Compressed Air:** 

**Working Height:** 

# KITA PACKAGING SDN. BHD.

6537-6538, Jalan Raja Uda, 12300 Butterworth, P.W., Penang, Malaysia. Tel: (604) 331-3487, 331-2201, 332-3908 Fax: (604) 332-3177

Minimum 6 bars

570mm to 770mm

(L) 1250mm x (W) 910mm x (H) 1315mm