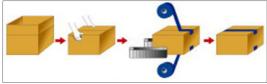

# CS-500TSA (Top & Side Drive Type)

The carton sealer is a random case sealer that provides reliable top and bottom case sealing automation for those applications involving runs of cartons. The operator simply folds the top flaps of the corrugated carton and feeds it into the random carton sealer. This top and side belt driven carton sealer is recommended for taping various profile such as higher, wider profile cartons which is built for dependable performance and easy operation.